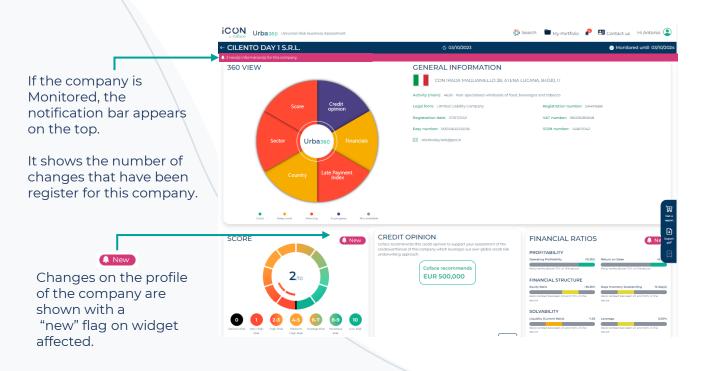

## Monitoring Closely track your business partners

Monitoring your business partners can be difficult, especially when they're in a different country. By using the Coface Monitoring services, you can:

- Closely track the changes in the financial health insights of your business partners (negative and positive).
- Receive alerts to anticipate change and proactively adjust business operations.
- > Avoid credit losses or delivery issues

## How does Monitoring work?

- Sends daily notifications whenever changes (value triggers) are detected.
- Overnight, the system checks for any value changes across insights and notifications are dispatched in the morning.
- Monitoring can be activated when the product is ordered or later.