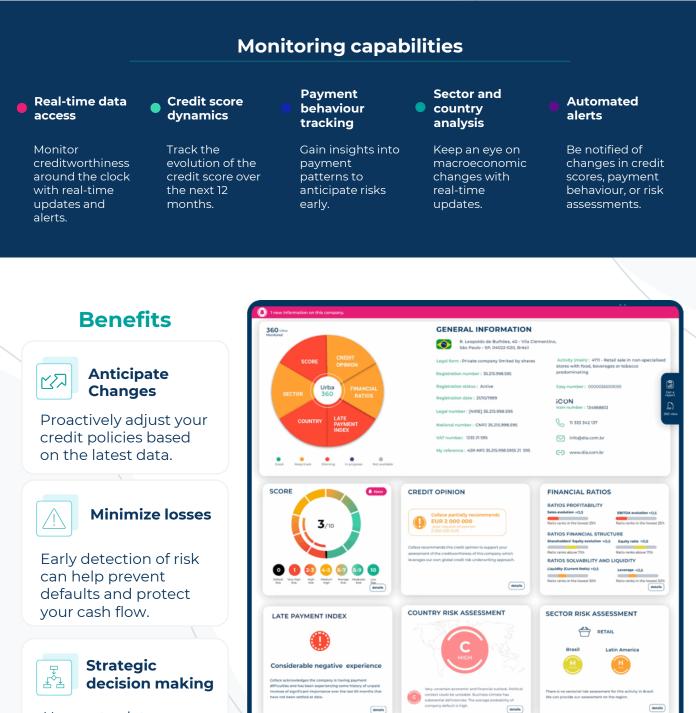

## Monitoring Closely track your business partners

Monitoring your business partners can be difficult, especially when they're in a different country. By using the Coface Monitoring services, you can:

- Closely track the changes in the financial health insights of your business partners (negative and positive).
- Receive alerts to anticipate change and proactively adjust business operations.
- > Avoid credit losses or delivery issues

## How does Monitoring work?

- Sends daily notifications whenever changes (value triggers) are detected.
- Overnight, the system checks for any value changes across insights and notifications are dispatched in the morning.
- Monitoring can be activated when the product is ordered or later.

## Monitoring: closely track your business partners

Use up-to-date information for smarter, data-driven business decisions.

For more information, contact your local representative

+

TRADE PAYMENTS IN YOUR URBA 360 VIEW